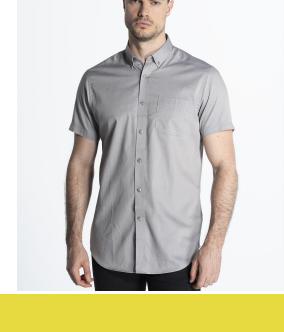

### **SHAOXFSS**

Men's short-sleeved work shirt with front pocket and buttons on the collar. Available in 4 colors and from size S to 4XL. Oxford fabric work shirt that stands out for its strength and thickness

#### Details:

- Short sleeve shirt.
- · Button-down collar.
- · Left chest pocket.
- Dyed-to-match button.
- Oxford 60% Cotton / 40% Polyester

Oxford - 60% cotton / 40% polyester (Pg. 37 catalog)