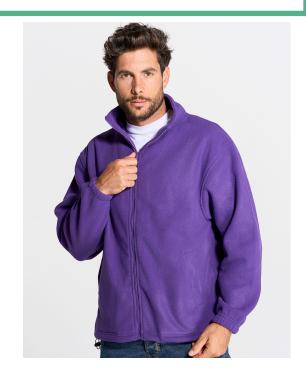

# **POLAR FLEECE MAN**

## **FLRA300**

Polar fleece for men with full zip, side pockets, elastic cuffs and drawstring with stoppers, 100% polyester. Micropolar antipilin finish to prevent the appearance of "pills". Ideal for outdoor work, mountain or outdoor activities because it provides good protection against the cold. Available in 16 colors from size XS to 3XL.

### Details:

- Full zip.
- Hand pockets.
- Pill-resistant.
- · Hem with adjustable draw cord and stopper.
- Elastic cuffs.
- 8.6 OZ/YD<sup>2</sup>
- 100% Polyester

100% Polyester. Weight: 8.6 OZ/YD<sup>2</sup>