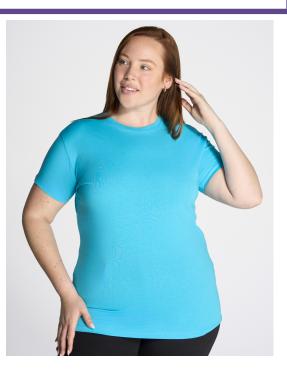

## CURVS150

Basic t-shirt in large sizes for women, short sleeve and 100% cotton. From size S to XL. Ideal for personalizing with silkscreen, vinyl, transfer and digital printing. Also available for men and children.

Details:

- Round Neck.
- Single jersey.
- Slightly fitted.
- Double needle stitching in collar, sleeves and bottom hem for extra durability.
- 1x1 rib on collar.
- 155 g/m<sup>2</sup>
- 100% Cotton
- GM 85% Cotton / 15% Viscose
- Removable label