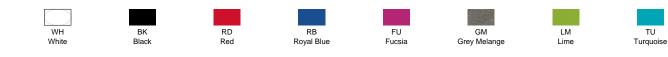

or personalizing with silkscreen, vinyl, transfer and digital printing. Also available for men and children.

Details:

- Round Neck.
- Single jersey.
- Slightly fitted.
- Double needle stitching in collar, sleeves and bottom hem for extra durability.
- 1x1 rib on collar.
- 155 g/m<sup>2</sup>
- 100% Cotton
- GM 85% Cotton / 15% Viscose
- Removable label

100% Cotton. Weight: 155 g/m<sup>2</sup> (Pg. 33 catalog)





| EU     | S                | М                | L                | XL               |  |
|--------|------------------|------------------|------------------|------------------|--|
| Width  | 53.5 cm<br>21.1" | 56.5 cm<br>22.2" | 59.5 cm<br>23.4" | 62.5 cm<br>24.6" |  |
| Length | 70 cm<br>27.6"   | 73 cm<br>28.7"   | 74.5 cm<br>29.3" | 76 cm<br>29.9"   |  |

## COLOURS

SIZE







GA-2018/0126

ER-0260/2018

AENO

E